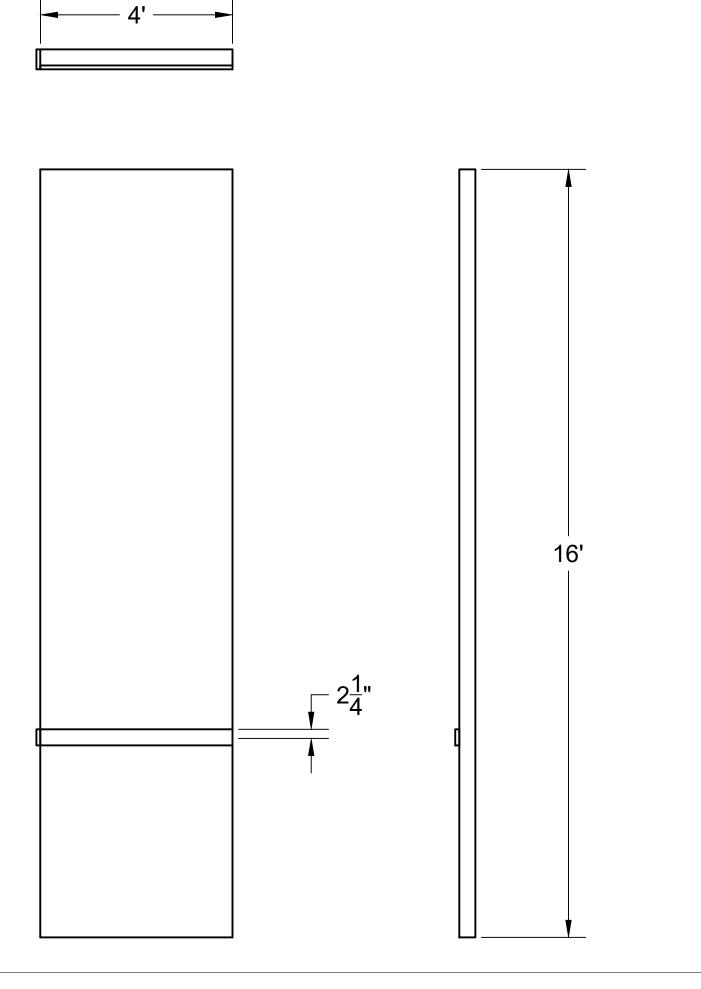

## **Directed by Tonya Hays**

| TD:       | Jesse Wade                |
|-----------|---------------------------|
| COSTUMES: | Melanie Harris            |
| LIGHTING: | Jesse Wade & Ryan Bergman |
| PROPS:    | Tabitha Hewitt-Rafferty   |
| SM:       | David Hintz               |
| DATE:     | 12/6/2023                 |
| REVISION: | 1                         |

WALL J

SCALE:

SHEET:

12

1/2" = 1' 0"

Puffs, or Seven Increasingly Eventful Years at a Certain School of Magic and Magic By Matt Cox

#### **Directed by Tonya Hays**

| TD:       | Jesse Wade                |
|-----------|---------------------------|
| COSTUMES: | Melanie Harris            |
| LIGHTING: | Jesse Wade & Ryan Bergman |
| PROPS:    | Tabitha Hewitt-Rafferty   |
| SM:       | David Hintz               |
| DATE:     | 12/6/2023                 |
| REVISION: | 1                         |