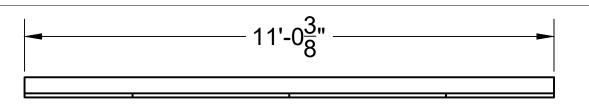

#### CHALKBOARD

| SCALE: | 1/2" = 1'0" |
|--------|-------------|
| SHEET: |             |