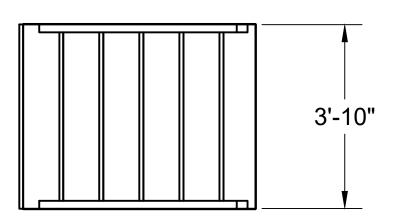

#### **MOVING STAIRS 1**

SCALE: 1/2" = 1'0"

SHEET:

Puffs, or Seven Increasingly Eventful Years at a Certain School of Magic and Magic By Matt Cox

## **Directed by Tonya Hays**

| TD:       | Jesse Wade                |
|-----------|---------------------------|
| COSTUMES: | Melanie Harris            |
| LIGHTING: | Jesse Wade & Ryan Bergman |
| PROPS:    | Tabitha Hewitt-Rafferty   |
| SM:       | David Hintz               |
| DATE:     | 12/6/2023                 |
| REVISION: | 1                         |