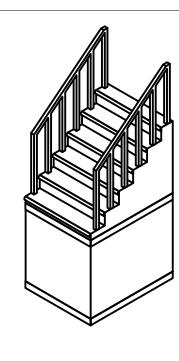

#### **MOVING STAIRS 1**

SCALE: 1/2" = 1'0"

SHEET:

Puffs, or Seven Increasingly Eventful Years at a Certain School of Magic and Magic By Matt Cox

## **Directed by Tonya Hays**

| TD:       | Jesse Wade                |
|-----------|---------------------------|
| COSTUMES: | Melanie Harris            |
| LIGHTING: | Jesse Wade & Ryan Bergman |
| PROPS:    | Tabitha Hewitt-Rafferty   |
| SM:       | David Hintz               |
| DATE:     | 12/6/2023                 |
| REVISION: | 1                         |