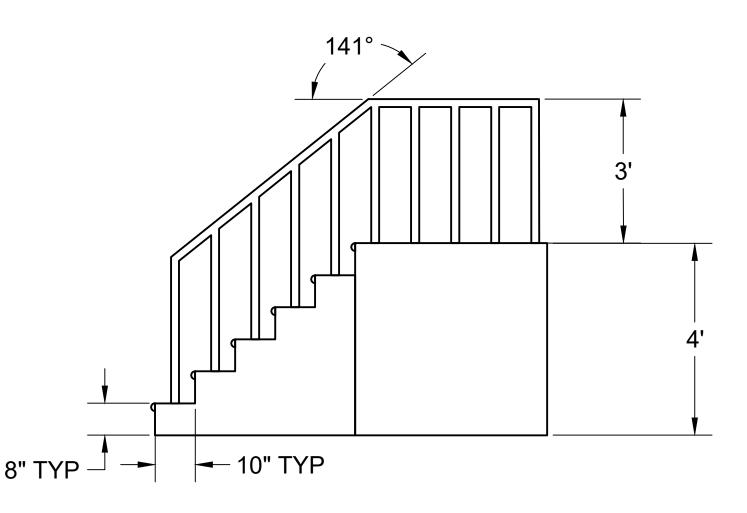

## MOVING STAIRS 2

| SCALE: | 1/2" = 1'0" |
|--------|-------------|
|        |             |

SHEET:

Puffs, or Seven Increasingly Eventful Years at a Certain School of Magic and Magic By Matt Cox