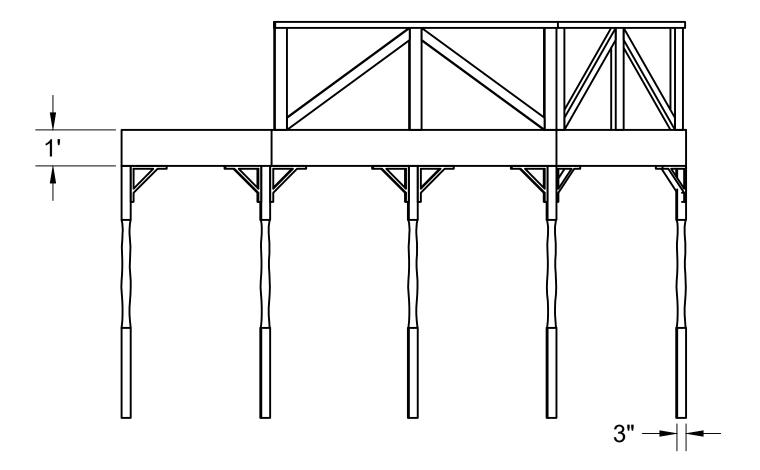

## FRONT ELEVATION

SCALE:

1/4" = 1' 0"

SHEET:

NOTES: Chairrail is  $\frac{1}{8}$  Luan

Puffs, or Seven Increasingly Eventful Years at a Certain School of Magic and Magic By Matt Cox