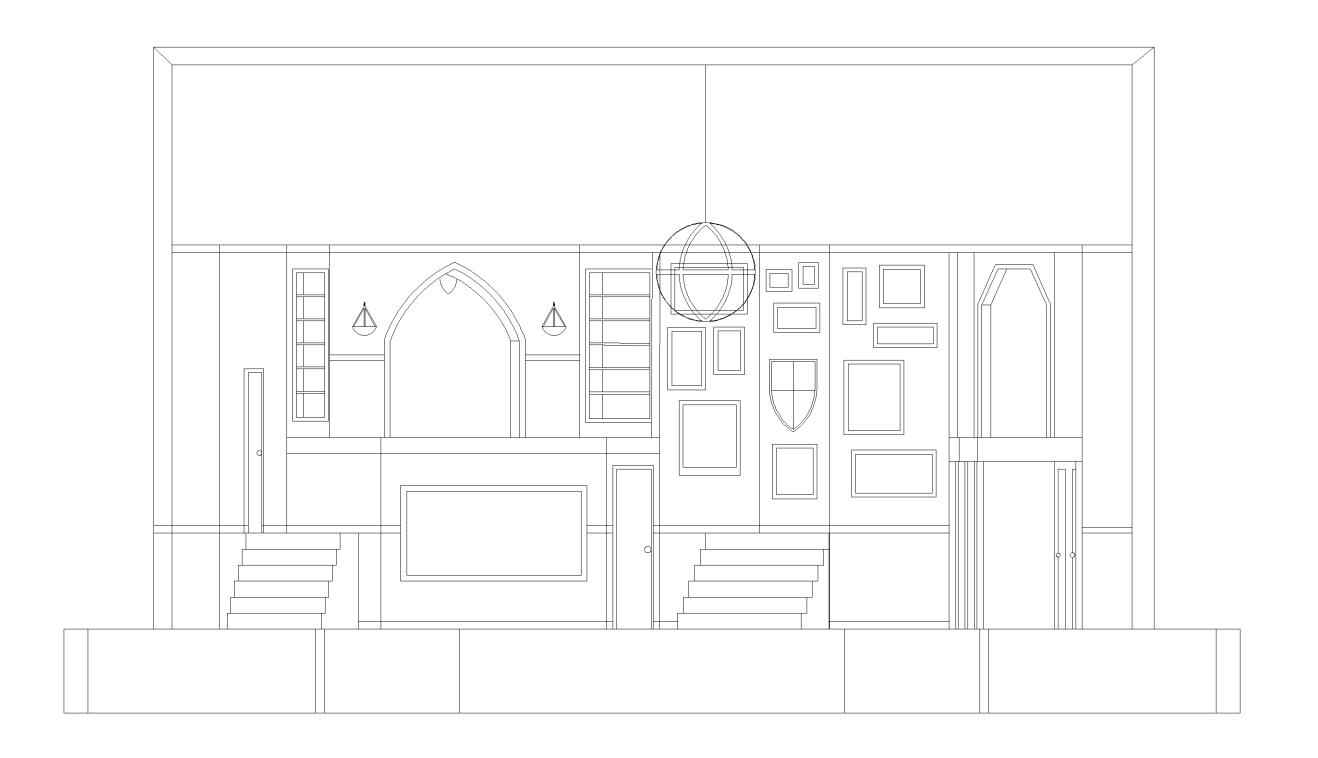

## FRONT ELEVATION

SCALE:

1/4" = 1' 0"

SHEET:

NOTES: Chairrail is  $\frac{1}{8}$  Luan

Puffs, or Seven Increasingly Eventful Years at a Certain School of Magic and Magic By Matt Cox