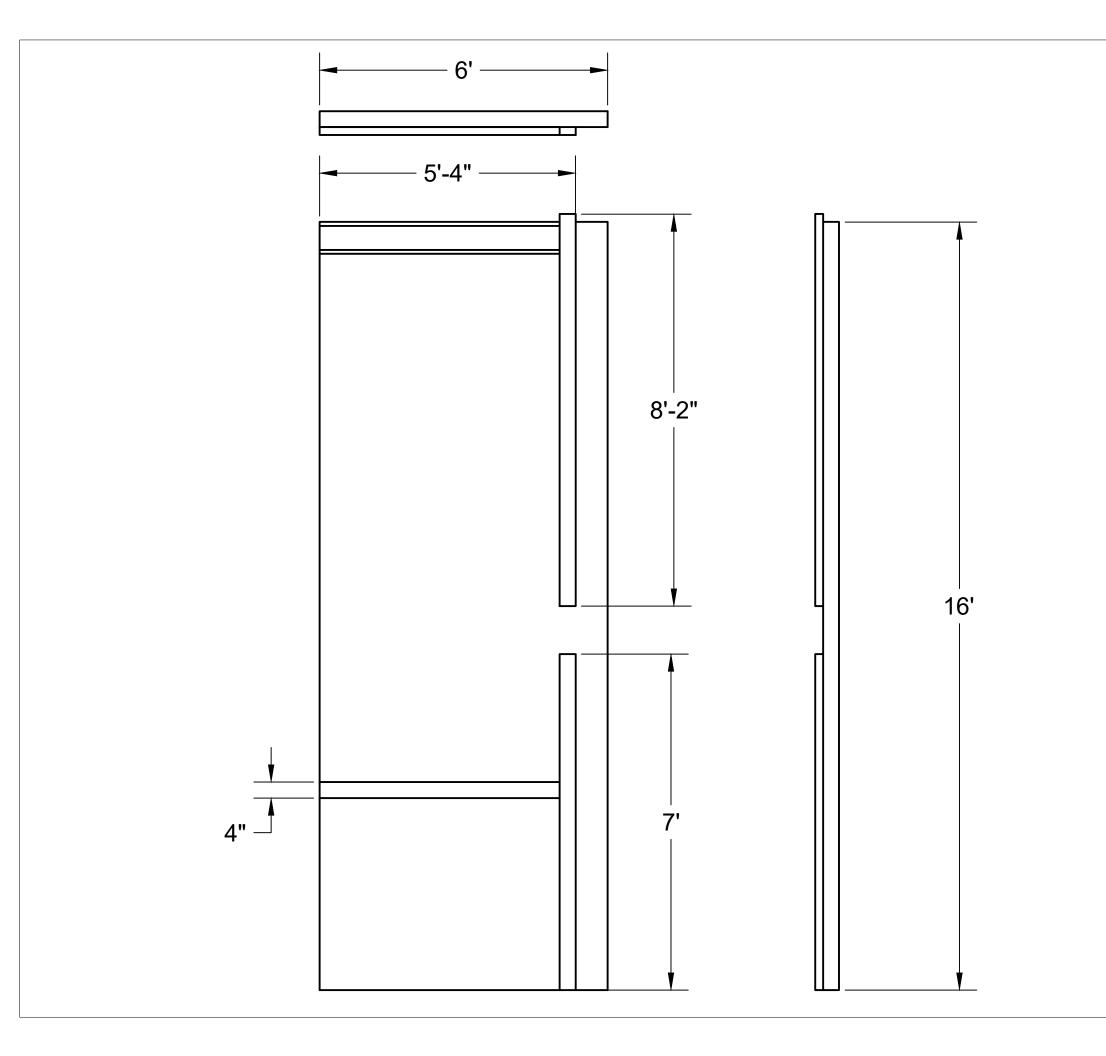

WALL C

| S | CALE: | 1/2" = 1' 0" |
|---|-------|--------------|
| S | HEET: |              |

Puffs, or Seven Increasingly Eventful Years at a Certain School of Magic and Magic By Matt Cox

## Directed by Tonya Hays

| TD:       | Jesse Wade                |
|-----------|---------------------------|
| COSTUMES: | Melanie Harris            |
| LIGHTING: | Jesse Wade & Ryan Bergman |
| PROPS:    | Tabitha Hewitt-Rafferty   |
| SM:       | David Hintz               |
| DATE:     | 12/6/2023                 |
| REVISION: | 1                         |