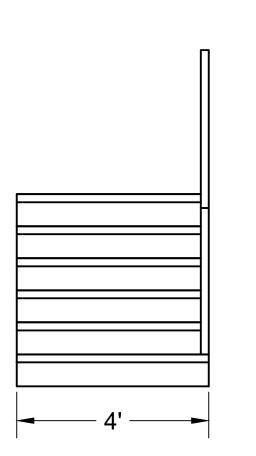

#### **MOVING STAIRS 1**

SCALE: 1/2" = 1'0"

SHEET:

Puffs, or Seven Increasingly Eventful Years at a Certain School of Magic and Magic By Matt Cox

## **Directed by Tonya Hays**

| TD:       | Jesse Wade                |
|-----------|---------------------------|
| COSTUMES: | Melanie Harris            |
| LIGHTING: | Jesse Wade & Ryan Bergman |
| PROPS:    | Tabitha Hewitt-Rafferty   |
| SM:       | David Hintz               |
| DATE:     | 12/6/2023                 |
| REVISION: | 1                         |