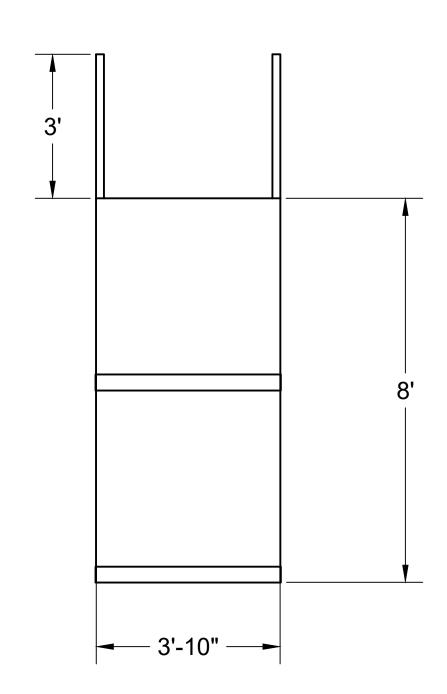

## MOVING STAIRS 2

| SCALE: | 1/2" = 1'0" |
|--------|-------------|
|        |             |

SHEET:

Puffs, or Seven Increasingly Eventful Years at a Certain School of Magic and Magic By Matt Cox

## **Directed by Tonya Hays**

| TD:       | Jesse Wade                |
|-----------|---------------------------|
| COSTUMES: | Melanie Harris            |
| LIGHTING: | Jesse Wade & Ryan Bergman |
| PROPS:    | Tabitha Hewitt-Rafferty   |
| SM:       | David Hintz               |
| DATE:     | 12/6/2023                 |
| REVISION: | 1                         |