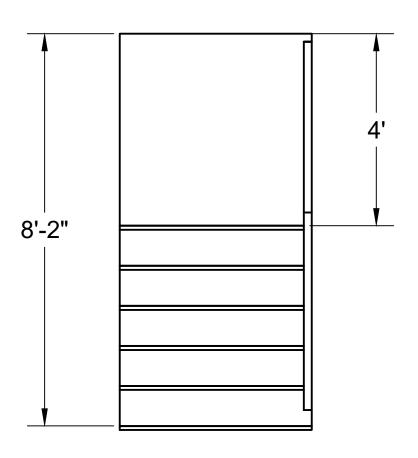

#### **MOVING STAIRS 1**

SCALE: 1/2" = 1'0"

SHEET:

Puffs, or Seven Increasingly Eventful Years at a Certain School of Magic and Magic By Matt Cox

## **Directed by Tonya Hays**

| TD:       | Jesse Wade                |
|-----------|---------------------------|
| COSTUMES: | Melanie Harris            |
| LIGHTING: | Jesse Wade & Ryan Bergman |
| PROPS:    | Tabitha Hewitt-Rafferty   |
| SM:       | David Hintz               |
| DATE:     | 12/6/2023                 |
| REVISION: | 1                         |