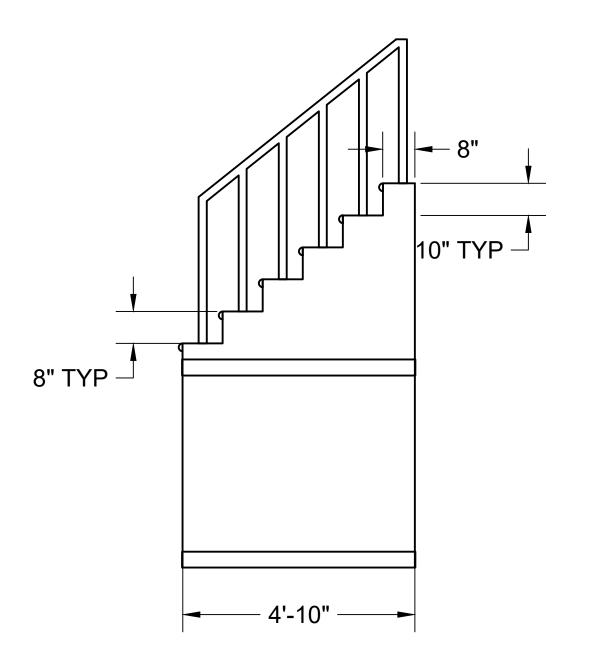

#### **MOVING STAIRS 1**

SCALE: 1/2" = 1'0"

SHEET:

Puffs, or Seven Increasingly Eventful Years at a Certain School of Magic and Magic By Matt Cox

## **Directed by Tonya Hays**

| TD:       | Jesse Wade                |
|-----------|---------------------------|
| COSTUMES: | Melanie Harris            |
| LIGHTING: | Jesse Wade & Ryan Bergman |
| PROPS:    | Tabitha Hewitt-Rafferty   |
| SM:       | David Hintz               |
| DATE:     | 12/6/2023                 |
| REVISION: | 1                         |