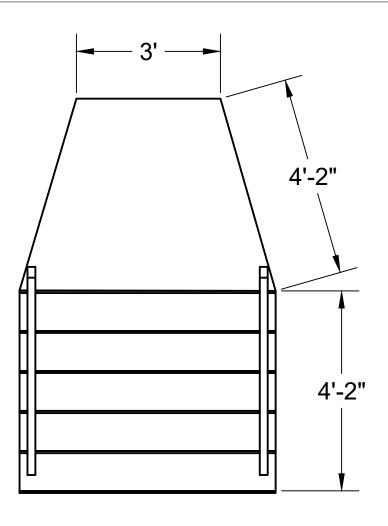

#### SR LANDING

| SCALE: | 1/2" = 1'0" |
|--------|-------------|
| 0      |             |

SHEET:

Puffs, or Seven Increasingly **Eventful Years at a Certain** School of Magic and Magic By Matt Cox

## **Directed by Tonya Hays**

| TD:       | Jesse Wade                |
|-----------|---------------------------|
| COSTUMES: | Melanie Harris            |
| LIGHTING: | Jesse Wade & Ryan Bergman |
| PROPS:    | Tabitha Hewitt-Rafferty   |
| SM:       | David Hintz               |
| DATE:     | 12/6/2023                 |
| REVISION: | 1                         |
|           |                           |