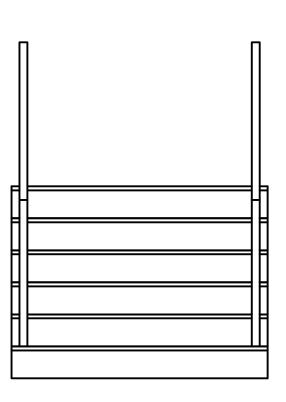

## SL PLATFORM 1

SCALE: 3/8" = 1'0"

SHEET:

Puffs, or Seven Increasingly Eventful Years at a Certain School of Magic and Magic By Matt Cox

## **Directed by Tonya Hays**

| TD:       | Jesse Wade                |
|-----------|---------------------------|
| COSTUMES: | Melanie Harris            |
| LIGHTING: | Jesse Wade & Ryan Bergman |
| PROPS:    | Tabitha Hewitt-Rafferty   |
| SM:       | David Hintz               |
| DATE:     | 12/6/2023                 |
| REVISION: | 1                         |