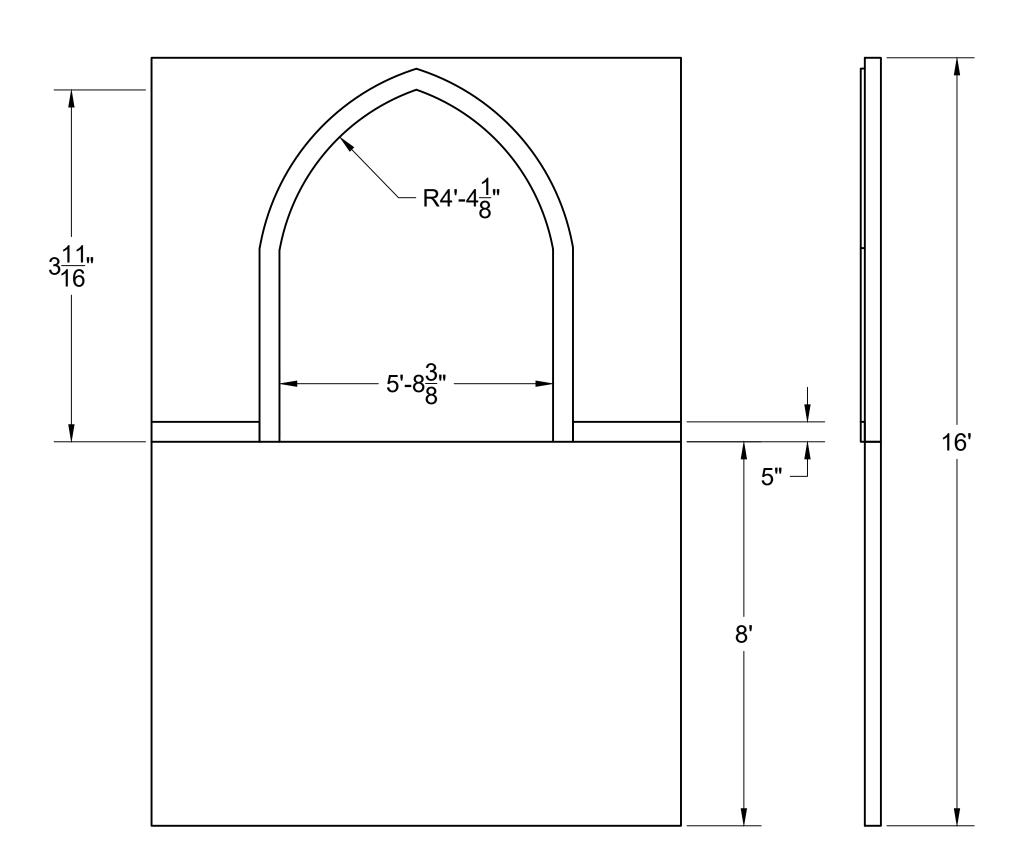

## WALL A

| SCALE: | 1/2 = 1 0 |
|--------|-----------|
| SHEET: |           |

# NOTES: Bookcases are recessed. Only the top 8'-0" need to

be painted.

6'-2"

16'

Scenic Design by Corin W. Davis

Puffs, or Seven Increasingly Eventful Years at a Certain School of Magic and Magic By Matt Cox