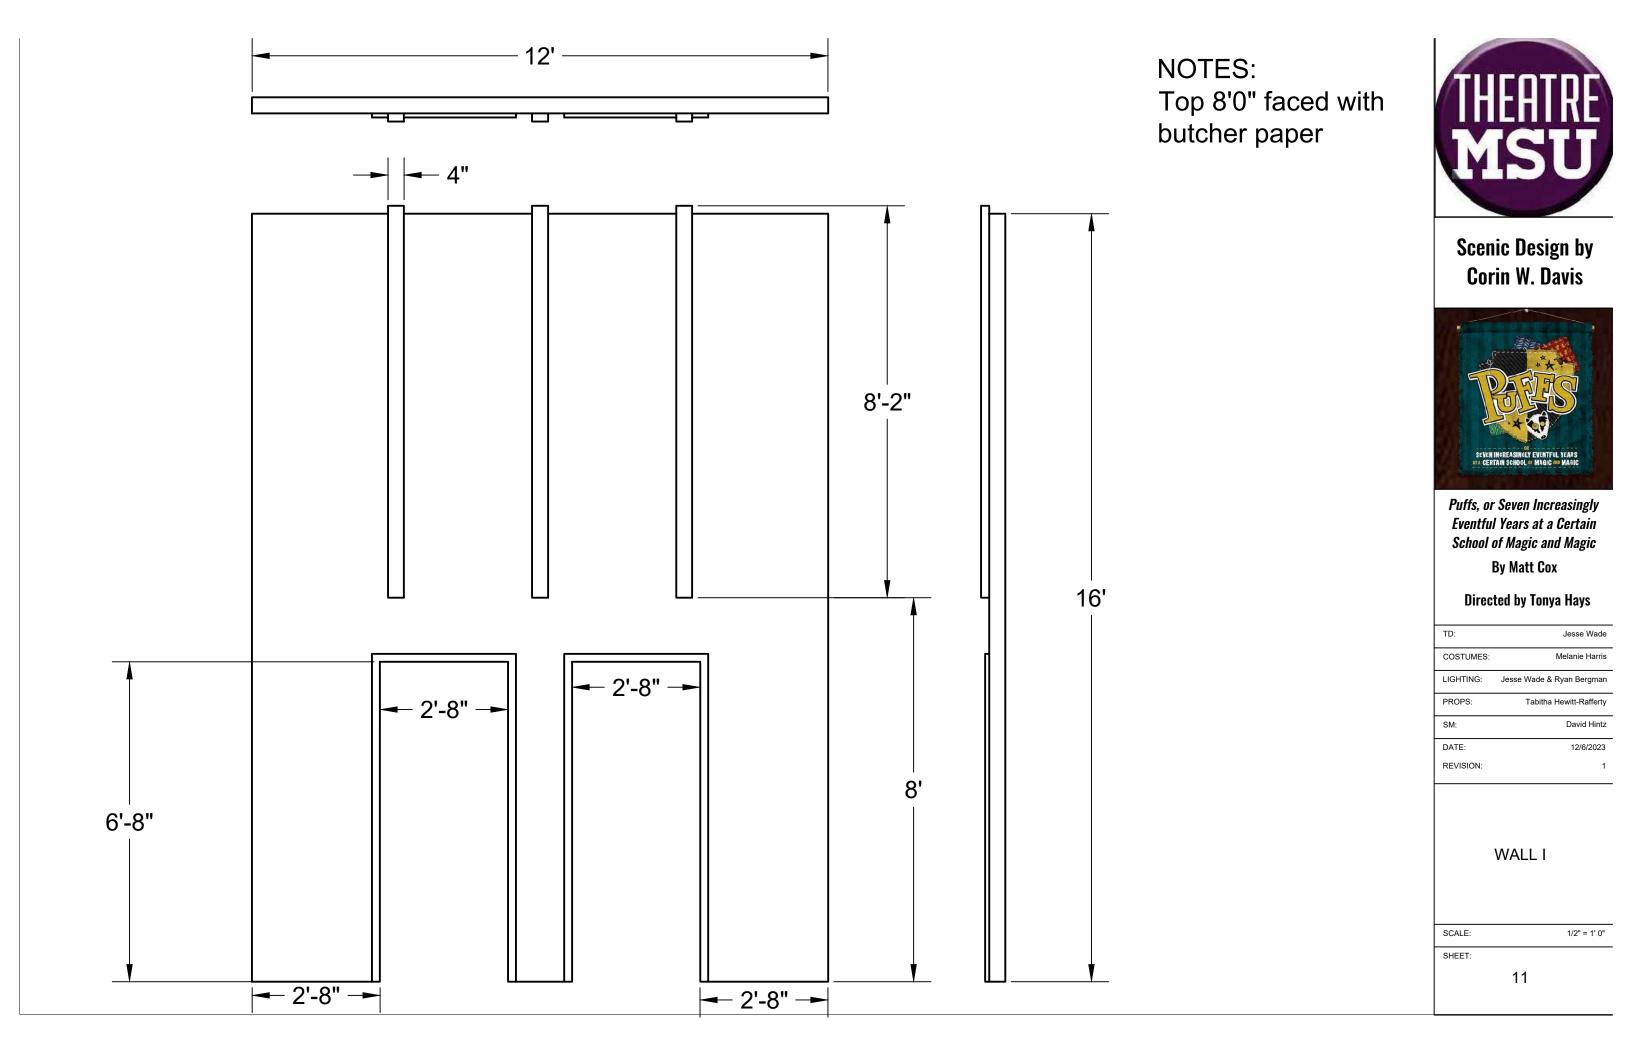

WALL G

SCALE: 1/2" = 1' 0"

SHEET:

NOTES: Windowsill pulled from stock. Top 8'-0" faced with butcher paper.

## Scenic Design by Corin W. Davis

Puffs, or Seven Increasingly Eventful Years at a Certain School of Magic and Magic By Matt Cox

#### **Directed by Tonya Hays**

| TD:       | Jesse Wade                |
|-----------|---------------------------|
| COSTUMES: | Melanie Harris            |
| LIGHTING: | Jesse Wade & Ryan Bergman |
| PROPS:    | Tabitha Hewitt-Rafferty   |
| SM:       | David Hintz               |
| DATE:     | 12/6/2023                 |
| REVISION: | 1                         |

WALL H

| SCALE: | 1/2" = 1' 0" |
|--------|--------------|
| SHEET: |              |

Puffs, or Seven Increasingly Eventful Years at a Certain School of Magic and Magic By Matt Cox