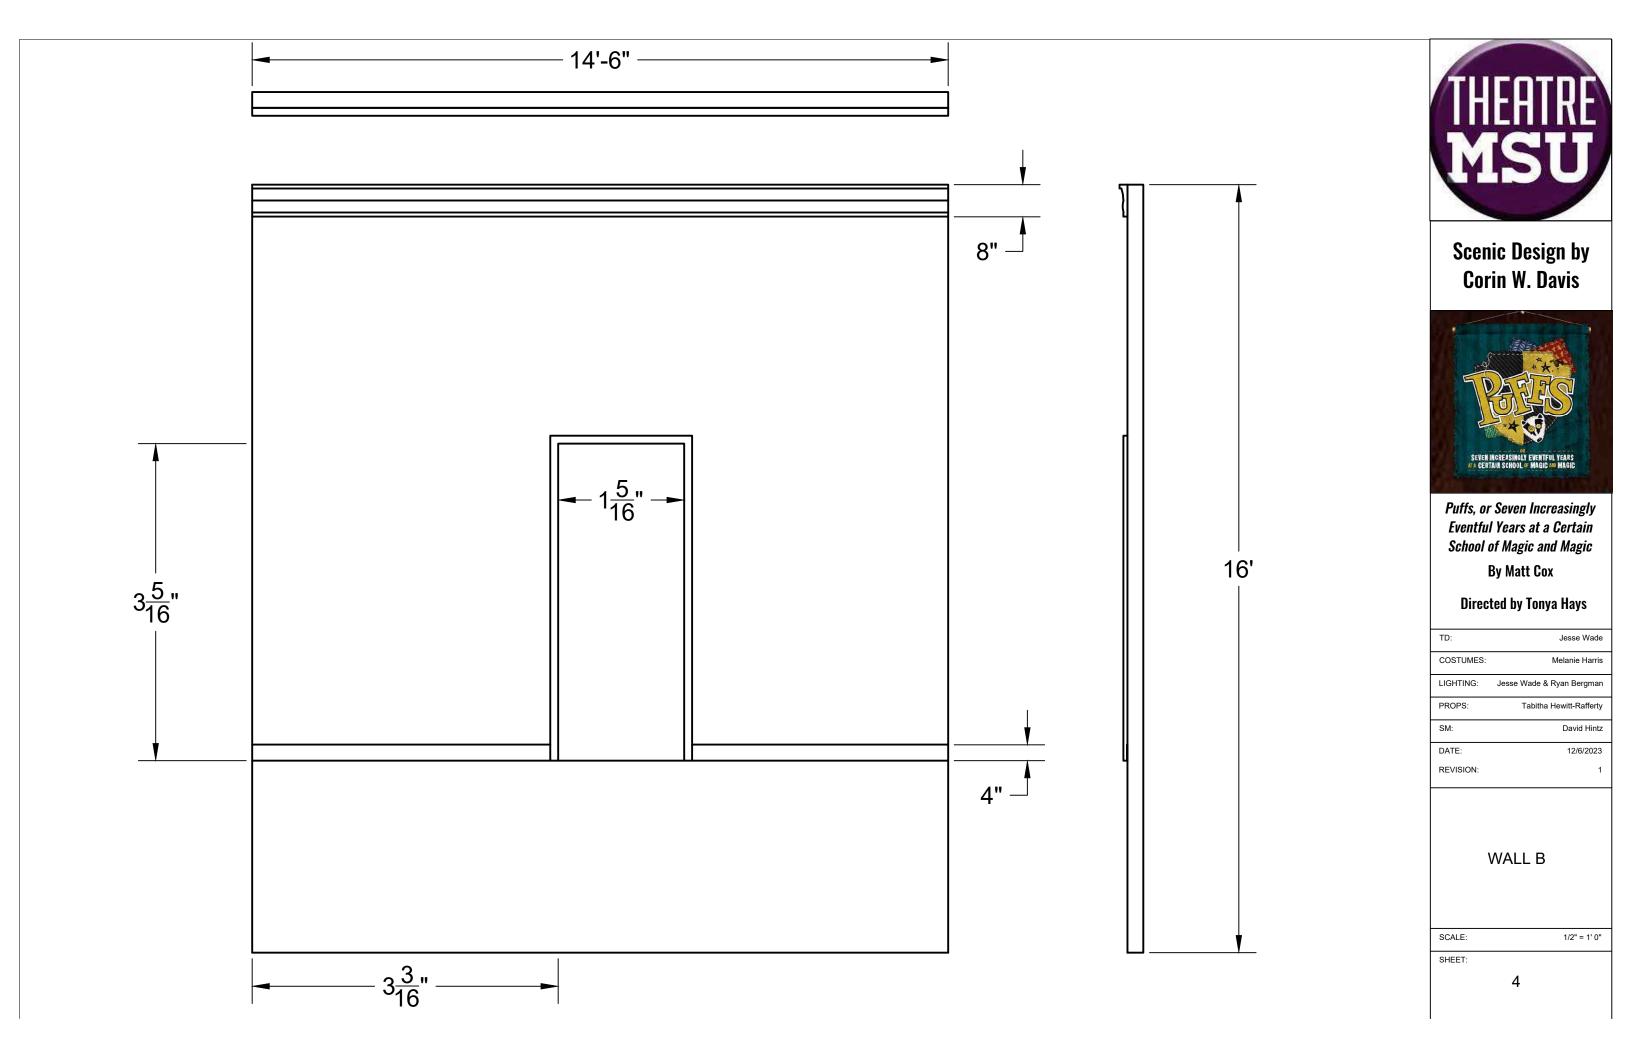

## WALL A

| SCALE: | 1/2 = 1 0 |
|--------|-----------|
| SHEET: |           |

# NOTES: Bookcases are recessed. Only the top 8'-0" need to

be painted.

6'-2"

16'

Scenic Design by Corin W. Davis

Puffs, or Seven Increasingly Eventful Years at a Certain School of Magic and Magic By Matt Cox