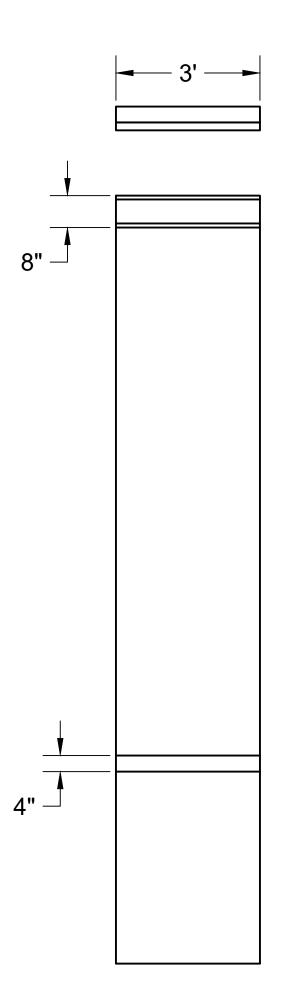

#### **Directed by Tonya Hays**

| TD:       | Jesse Wade                |
|-----------|---------------------------|
| COSTUMES: | Melanie Harris            |
| LIGHTING: | Jesse Wade & Ryan Bergman |
| PROPS:    | Tabitha Hewitt-Rafferty   |
| SM:       | David Hintz               |
| DATE:     | 12/6/2023                 |
| REVISION: | 1                         |

WALL C

| S | CALE: | 1/2" = 1' 0" |
|---|-------|--------------|
| S | HEET: |              |

Puffs, or Seven Increasingly Eventful Years at a Certain School of Magic and Magic By Matt Cox