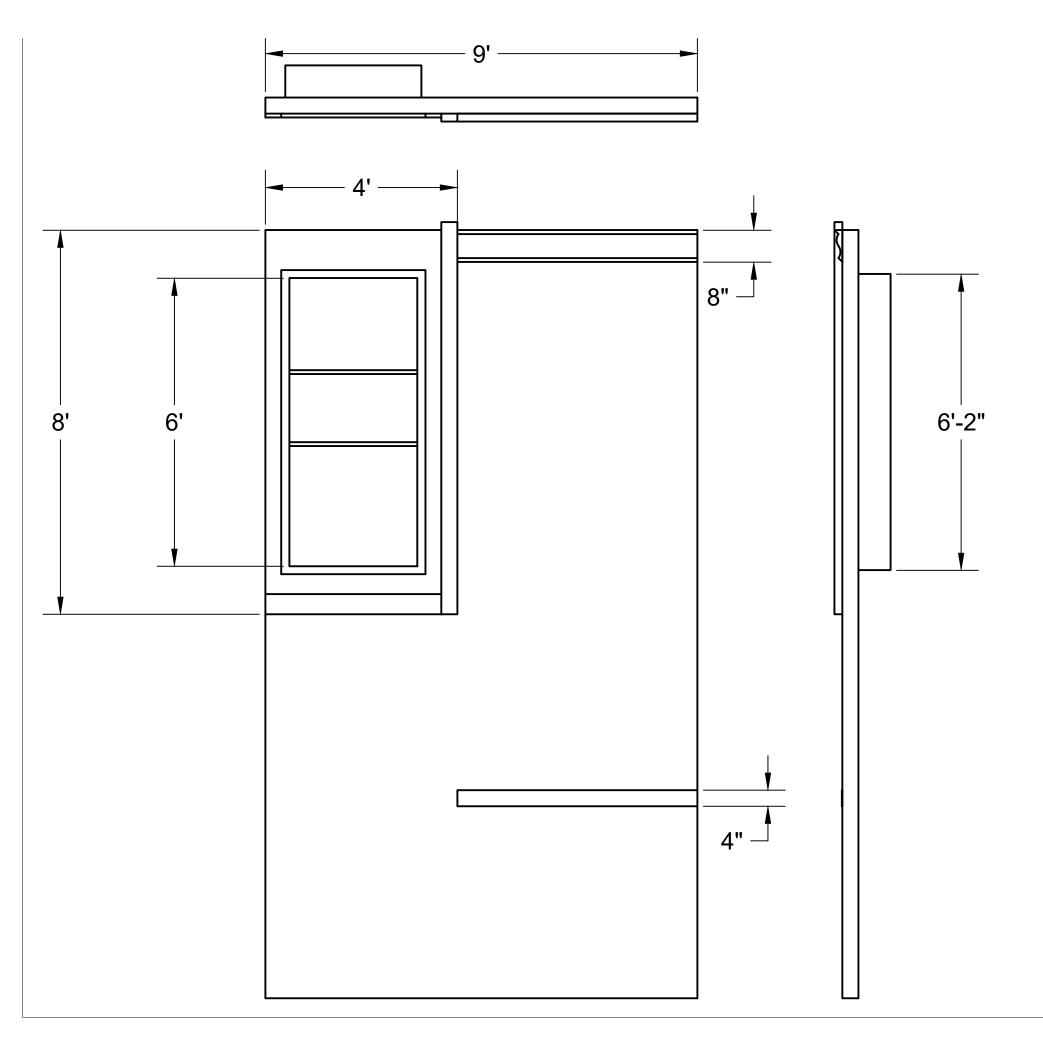

## WALL A

| SCALE: | 1/2 = 1 0 |
|--------|-----------|
| SHEET: |           |

# NOTES: Bookcases are recessed. Only the top 8'-0" need to

be painted.

6'-2"

16'

Scenic Design by Corin W. Davis

Puffs, or Seven Increasingly Eventful Years at a Certain School of Magic and Magic By Matt Cox