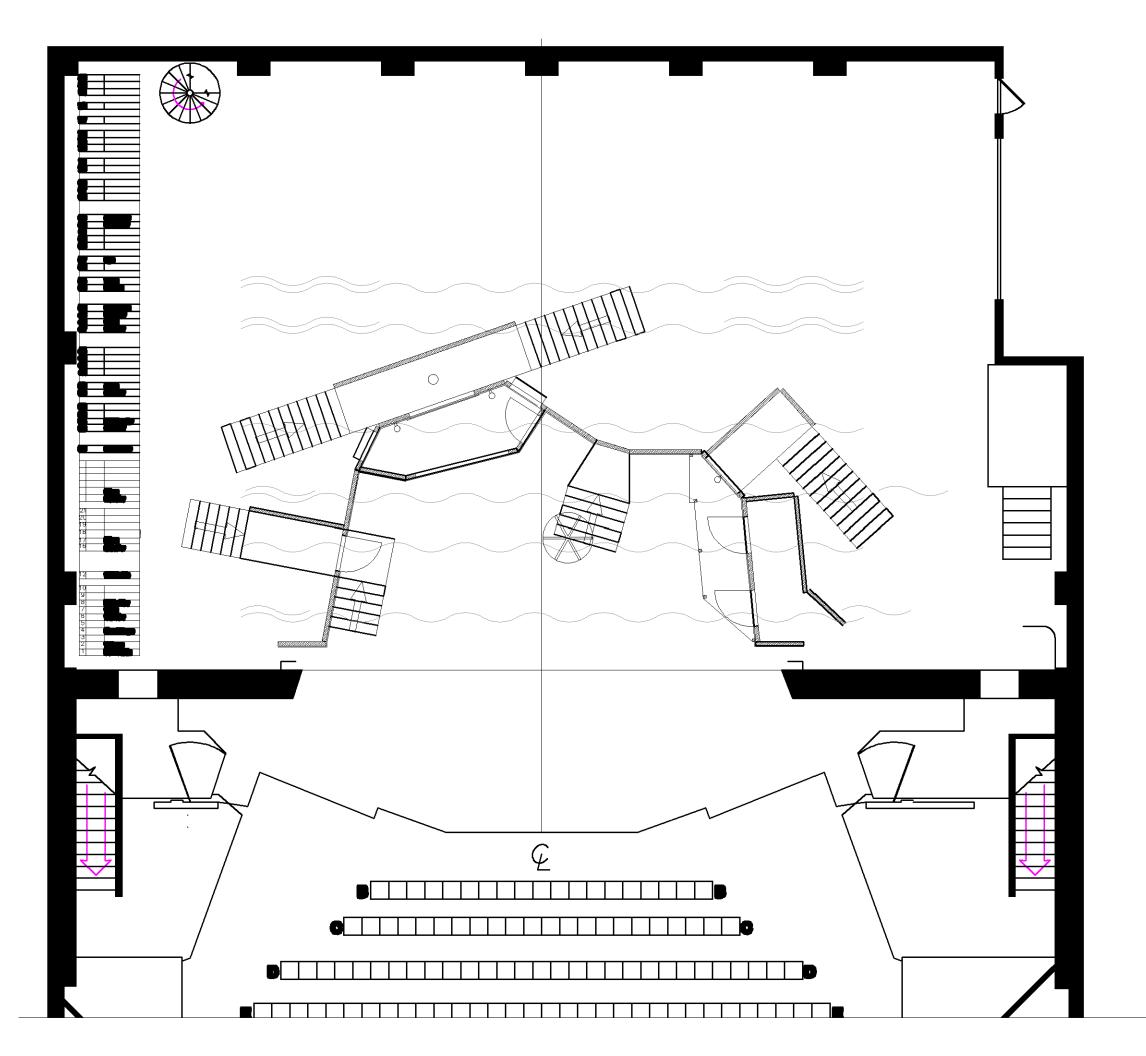

#### **GROUND PLAN**

| SCALE: |   | 1/8" = 1' 0" |
|--------|---|--------------|
| SHEET: |   |              |
|        | 1 |              |

Puffs, or Seven Increasingly Eventful Years at a Certain School of Magic and Magic By Matt Cox