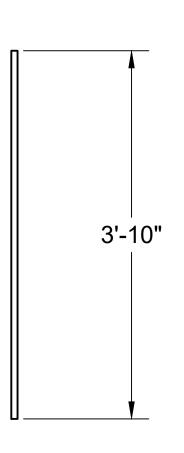

#### CHALKBOARD

| SCALE: | 1/2" = 1'0" |
|--------|-------------|
| SHEET: |             |