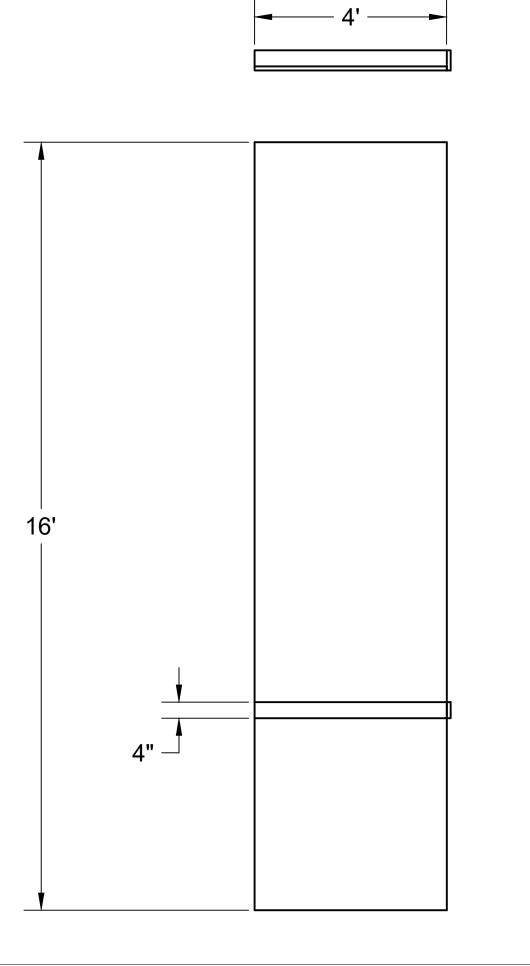

WALL C

| S | CALE: | 1/2" = 1' 0" |
|---|-------|--------------|
| S | HEET: |              |

Puffs, or Seven Increasingly Eventful Years at a Certain School of Magic and Magic By Matt Cox