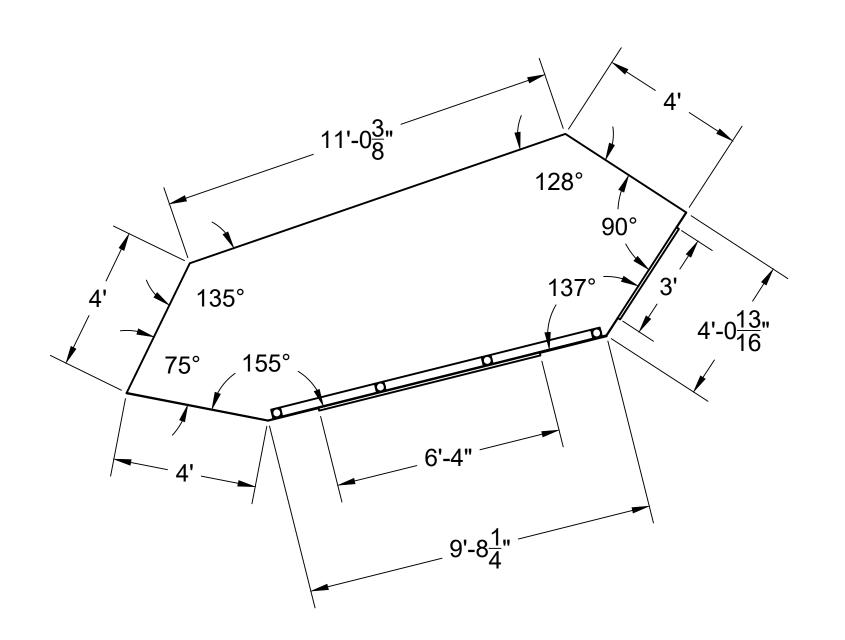

#### SR PLATFORM 1

SCALE: 3/8" = 1'0"

SHEET:

Puffs, or Seven Increasingly Eventful Years at a Certain School of Magic and Magic By Matt Cox

#### SR PLATFORM 2

SCALE: 3/8" = 1'0"

SHEET:

Puffs, or Seven Increasingly Eventful Years at a Certain School of Magic and Magic By Matt Cox

## SL PLATFORM 1

SCALE: 3/8" = 1'0"

SHEET:

Puffs, or Seven Increasingly Eventful Years at a Certain School of Magic and Magic By Matt Cox

#### SL PLATFORM 2

SCALE:

SHEET:

16

3/8" = 1'0"

Puffs, or Seven Increasingly Eventful Years at a Certain School of Magic and Magic By Matt Cox