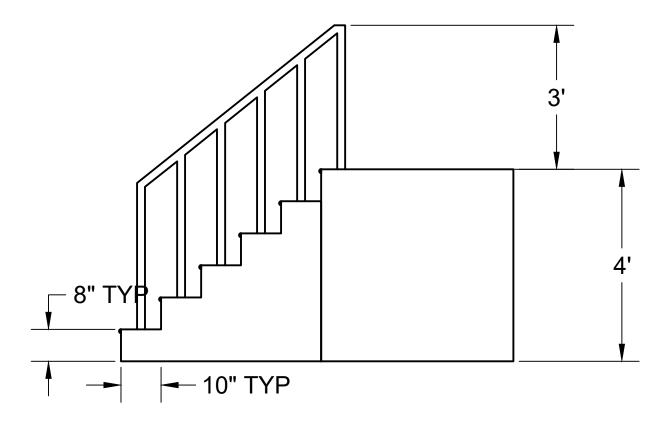

#### **MOVING STAIRS 1**

SCALE: 1/2" = 1'0"

SHEET:

Puffs, or Seven Increasingly Eventful Years at a Certain School of Magic and Magic By Matt Cox

## **Directed by Tonya Hays**

| TD:       | Jesse Wade                |
|-----------|---------------------------|
| COSTUMES: | Melanie Harris            |
| LIGHTING: | Jesse Wade & Ryan Bergman |
| PROPS:    | Tabitha Hewitt-Rafferty   |
| SM:       | David Hintz               |
| DATE:     | 12/6/2023                 |
| REVISION: | 1                         |