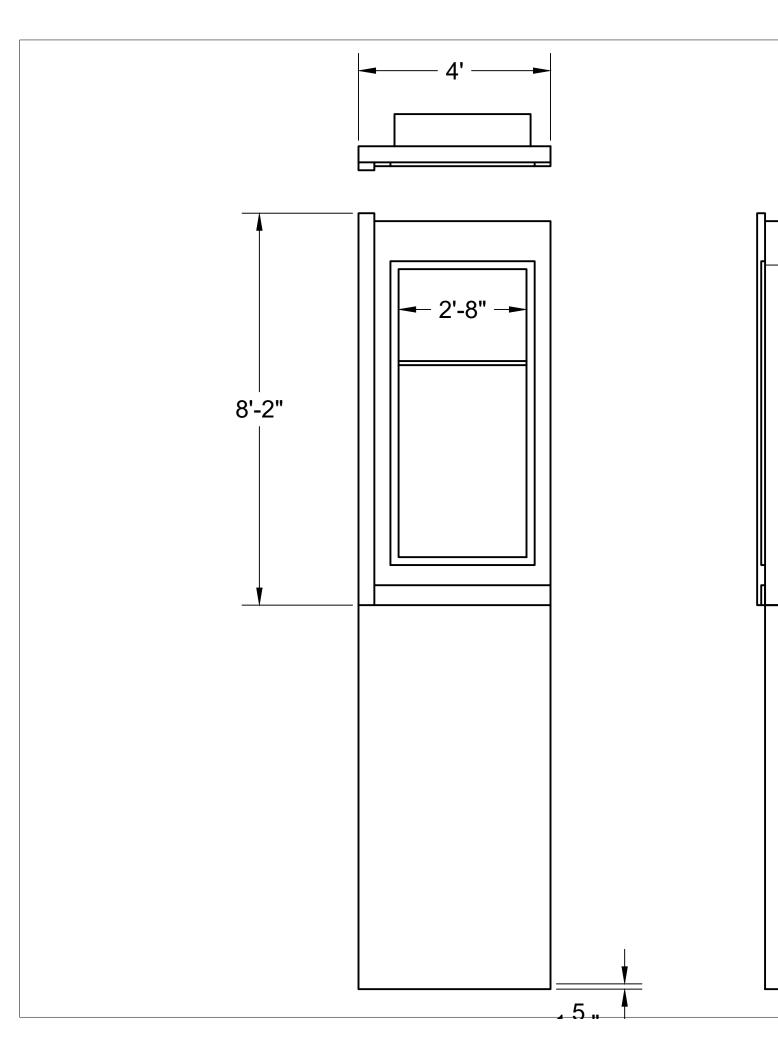

WALL G

SCALE: 1/2" = 1' 0"

SHEET:

NOTES: Windowsill pulled from stock. Top 8'-0" faced with butcher paper.