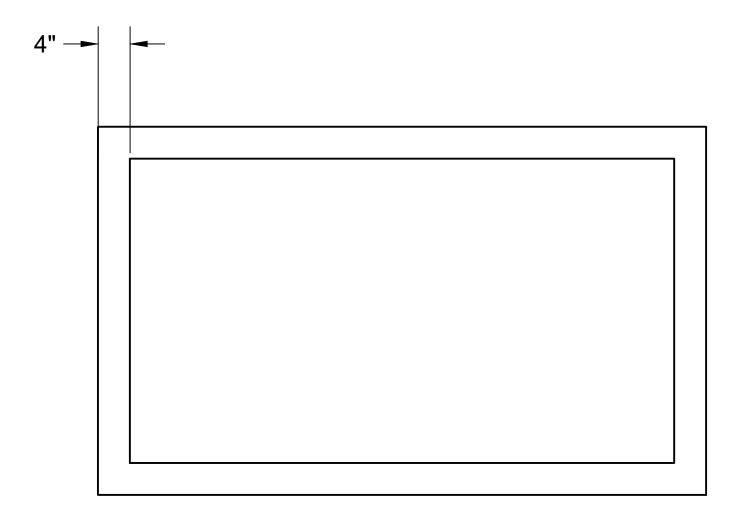

#### CHALKBOARD

| SCALE: | 1/2" = 1'0" |
|--------|-------------|
| SHEET: |             |