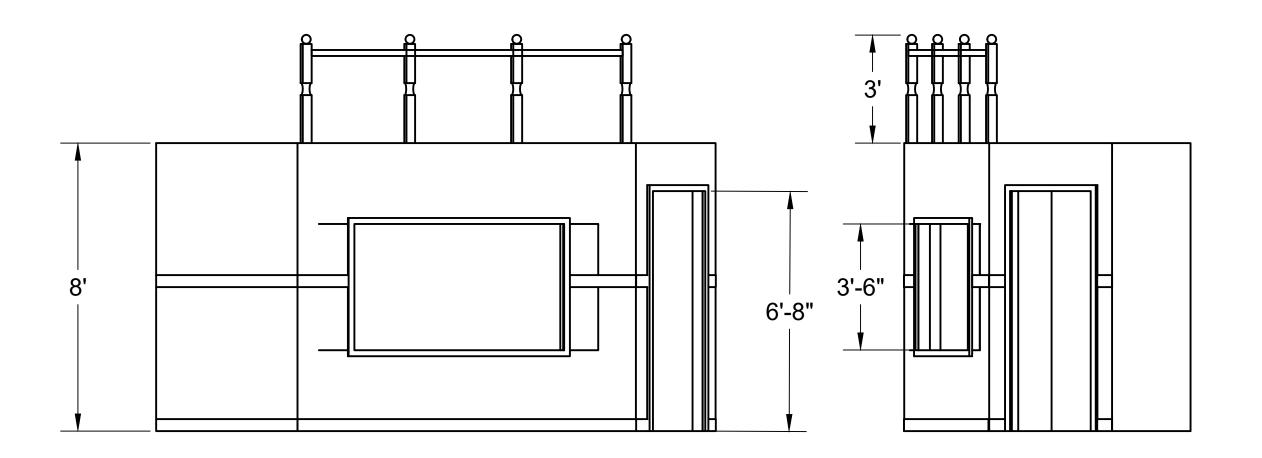

#### SR PLATFORM 1

SCALE: 3/8" = 1'0"

SHEET:

Puffs, or Seven Increasingly Eventful Years at a Certain School of Magic and Magic By Matt Cox

#### **Directed by Tonya Hays**

| TD:       | Jesse Wade                |
|-----------|---------------------------|
| COSTUMES: | Melanie Harris            |
| LIGHTING: | Jesse Wade & Ryan Bergman |
| PROPS:    | Tabitha Hewitt-Rafferty   |
| SM:       | David Hintz               |
| DATE:     | 12/6/2023                 |
| REVISION: | 1                         |

#### SR PLATFORM 2

SCALE: 3/8" = 1'0"

SHEET:

Puffs, or Seven Increasingly Eventful Years at a Certain School of Magic and Magic By Matt Cox

## **Directed by Tonya Hays**

| TD:       | Jesse Wade                |
|-----------|---------------------------|
| COSTUMES: | Melanie Harris            |
| LIGHTING: | Jesse Wade & Ryan Bergman |
| PROPS:    | Tabitha Hewitt-Rafferty   |
| SM:       | David Hintz               |
| DATE:     | 12/6/2023                 |
| REVISION: | 1                         |