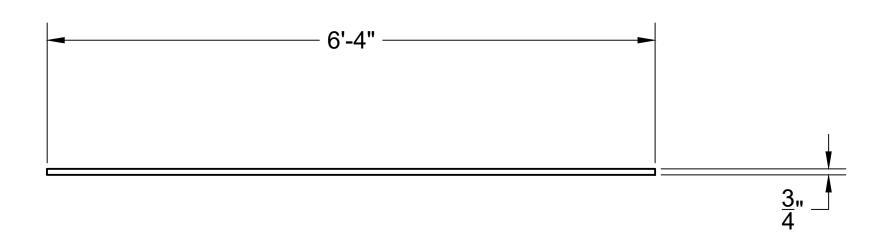

#### CHALKBOARD

| SCALE: | 1/2" = 1'0" |
|--------|-------------|
| SHEET: |             |