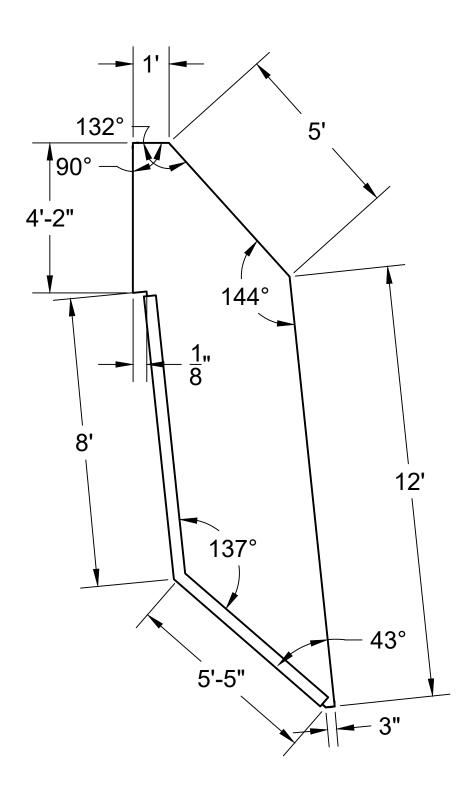

#### CHALKBOARD

| SCALE: | 1/2" = 1'0" |
|--------|-------------|
| SHEET: |             |