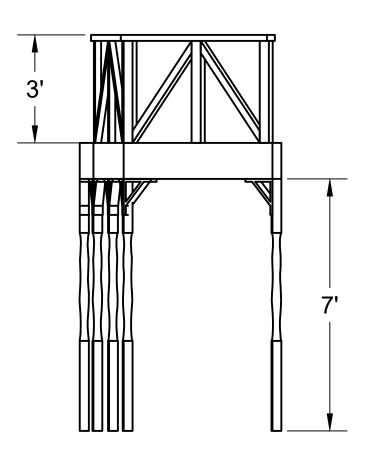

## FRONT ELEVATION

SCALE:

1/4" = 1' 0"

SHEET:

NOTES: Chairrail is  $\frac{1}{8}$  Luan

Puffs, or Seven Increasingly Eventful Years at a Certain School of Magic and Magic By Matt Cox