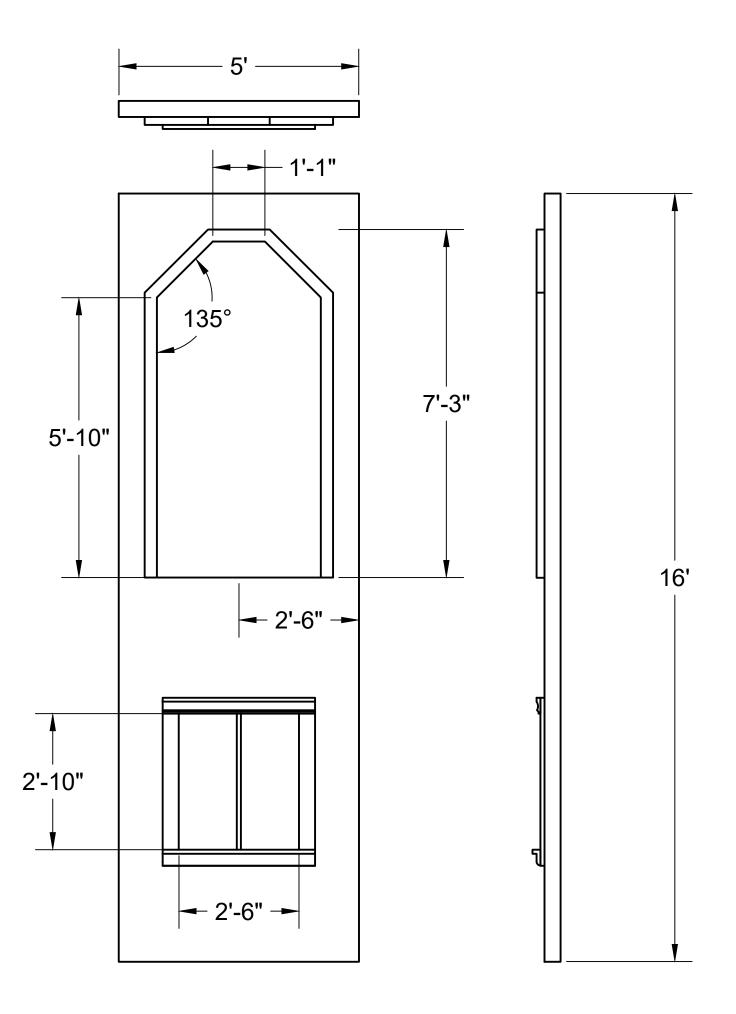

WALL G

SCALE: 1/2" = 1' 0"

SHEET:

NOTES: Windowsill pulled from stock. Top 8'-0" faced with butcher paper.